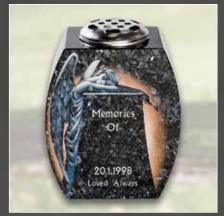

9 small ogee top in light grey

Lawn memorials are designed to meet size regulations for 'lawn sections' in most cemeteries.

Most of these memorials come in two standard sizes: 30" high x 24" wide x 3" thick 34" high x 30" wide x 4" thick