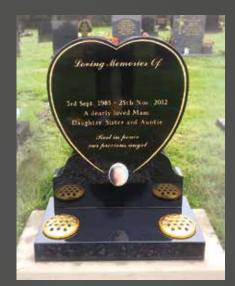

64 'simple heart' in polished black

65 'leaning angel' in polished black

66 heart with carved roses in

67 heart with swan design in

68 'angel wings' in bahama blue

69 'the hornsea' in polished black

/U hearf with side carved roses in black

71 'the pattrington' in bahama

72 heart with kneeling angels in

A selection of the different styles of heart and angel memorials available, ever popular traditional and modern designs.

73 narrow kerbs in polished black