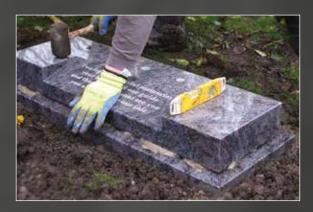

All of our memorials are fitted above and beyond the recommendations outlined in the code of working practice for NAMM (National Association of Memorial Masons).

Fitting is without doubt the most important part of the process and each memorial is assessed individually with regards to various factors including ground settlement, weather conditions, etc.

We fit all our memorials on solid concrete foundations and pre-cast sub bases. 16mm stainless steel dowels fit the base and head piece together with a ground safety anchor securing all the parts and preventing a memorial from ever falling over. So confident are we in our fixing, we give a 30 year stability guarantee on our memorials.