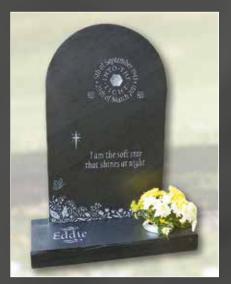

10 square top with church window in black

11 barrel side lily in sea grey

12 round top in bahama blue

13 check shoulders with chamfer in polished black

14 embossed carved cross in polished black

15 gothic top ivy design in dark grey