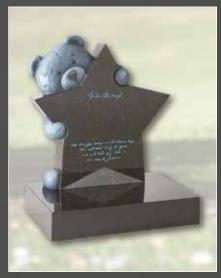

C7 'star ted' in dark grey

C8 'bentley ted' in blue pear (can be coloured)

C9 'bubble and squeak in dark grey

These pages display a selection of children's memorials. Our artists can design and create beautiful, unique memorials which reflect a young life in the most personal and lasting way.