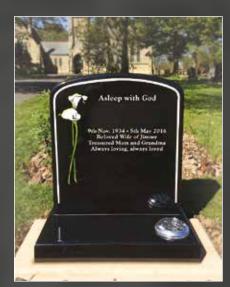

9 small ogee top in light grey

Lawn memorials are designed to meet size regulations for 'lawn sections' in most cemeteries.

Most of these memorials come in two standard sizes: 30" high x 24" wide x 3" thick 34" high x 30" wide x 4" thick