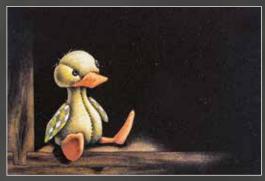

drawing reproduced into granite

C16 tinkerbell design

C17 duck

T2 heart vase

T3 'smallhead' vase

T4 'taylor' vase with base

T5 double vase

T6 heart marker