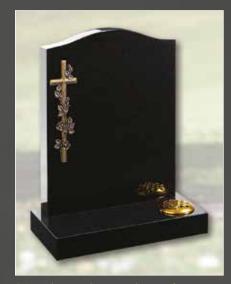

No obligation home visits can also be arranged if required by appointment, please contact us for further details.

1 ogee top in polished black

2 embossed carved cross in light grey

3 oval top with lily in sea grey

4 square top etched flowers in polished black

5 square top kneeling angel in polished black

6 round edge with lilies in polished black

7 embossed carved cross in light grey granite

8 ogee top with roses in dark grey