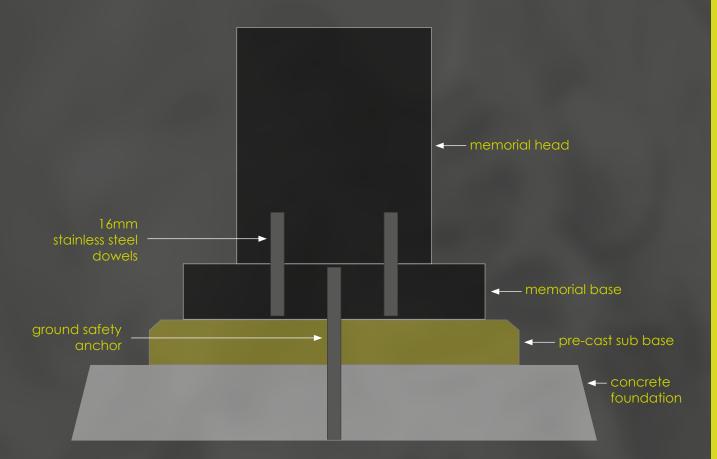

All of our memorials are fitted above and beyond the recommendations outlined in the code of working practice for NAMM (National Association of Memorial Masons).

Fitting is without doubt the most important part of the process and each memorial is assessed individually with regards to various factors including ground settlement, weather conditions, etc.

We fit all our memorials on solid concrete foundations and pre-cast sub bases. 16mm stainless steel dowels fit the base and head piece together with a ground safety anchor securing all the parts and preventing a memorial from ever falling over. So confident are we in our fixing, we give a 30 year stability guarantee on our memorials.