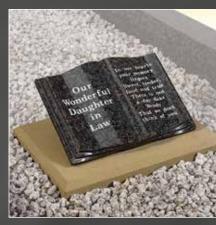

60 'angel book' in sea grey

61 'the cross' in emerald green

62 ogee with coloured rose and gold book design in black

63 book with vases in bahama blue

A small selection of the many book and cross themed memorials we produce. The open book is designed for two people, having an inscription on each page.