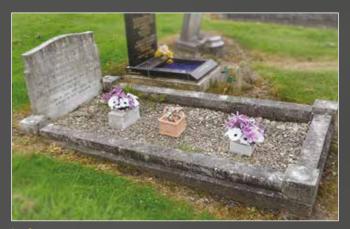

80 heart with kerbs in black galaxy granite

81 kerbset in blue pearl (shown with granite sub base)

A kerb surround is designed to enclose a grave space. Any memorial can be incorporated into a kerb set. Different size and shapes of kerbs are available along with a choice of granite covers, glass or stone chippings, artificial grass, or you may simply require a soiled centre for planting.