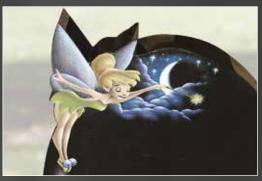

drawing reproduced into granite

C16 tinkerbell design

C17 duck

T2 heart vase

T3 'smallhead' vase

T4 'taylor' vase with base

T5 double vase

T6 heart marker