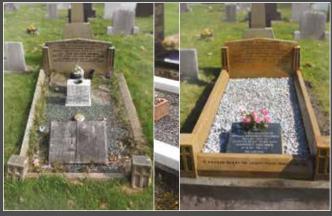

On this page are examples of some restoration work we have completed.

Outstanding results can be obtained by chemical or mechanical cleaning, restoring old and tired looking memorials back to their original state.