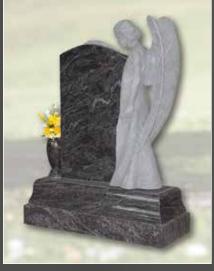

64 'simple heart' in polished black

65 'leaning angel' in polished black

66 heart with carved roses in

67 heart with swan design in

68 'angel wings' in bahama blue

69 'the hornsea' in polished black

/U hearf with side carved roses in black

71 'the pattrington' in bahama

72 heart with kneeling angels in

A selection of the different styles of heart and angel memorials available, ever popular traditional and modern designs.

73 narrow kerbs in polished black