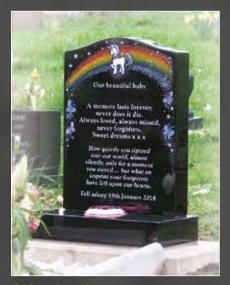

C10 princess castle

C11 'minions

C12 'unicorn

C13 'football'

C14 'tumbling ted'

C15 boys castle

Sandblast etchings can be added to personalise any memorial, a favourite character, a loving toy, even replicating a child's drawing, we can reproduce almost any image onto granite.