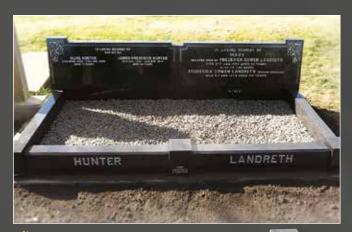

80 heart with kerbs in black galaxy granite

81 kerbset in blue pearl (shown with granite sub base)

A kerb surround is designed to enclose a grave space. Any memorial can be incorporated into a kerb set. Different size and shapes of kerbs are available along with a choice of granite covers, glass or stone chippings, artificial grass, or you may simply require a soiled centre for planting.