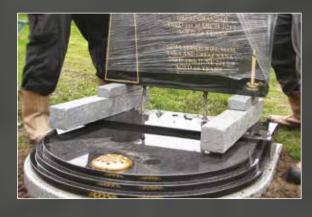

All of our memorials are fitted above and beyond the recommendations outlined in the code of working practice for NAMM (National Association of Memorial Masons).

Fitting is without doubt the most important part of the process and each memorial is assessed individually with regards to various factors including ground settlement, weather conditions, etc.

We fit all our memorials on solid concrete foundations and pre-cast sub bases. 16mm stainless steel dowels fit the base and head piece together with a ground safety anchor securing all the parts and preventing a memorial from ever falling over. So confident are we in our fixing, we give a 30 year stability guarantee on our memorials.