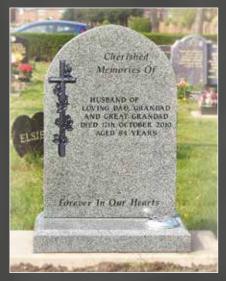

4 square top etched flowers in polished black

5 square top kneeling angel in polished black

6 round edge with lilies in polished black

7 embossed carved cross in light grey granite

8 ogee top with roses in dark grey