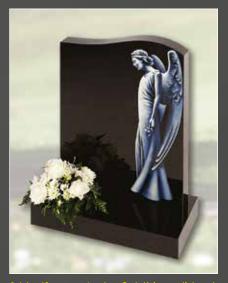

64 'simple heart' in polished black

65 'leaning angel' in polished black

66 heart with carved roses in

67 heart with swan design in

68 'angel wings' in bahama blue

69 'the hornsea' in polished black

/U hearf with side carved roses in black

71 'the pattrington' in bahama

72 heart with kneeling angels in

A selection of the different styles of heart and angel memorials available, ever popular traditional and modern designs.

73 narrow kerbs in polished black