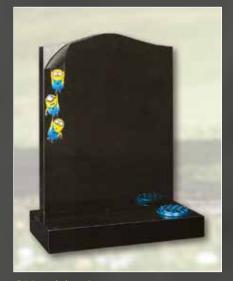

C10 princess castle

C11 'minions

C12 'unicorn

C13 'football'

C14 'tumbling ted'

C15 boys castle

Sandblast etchings can be added to personalise any memorial, a favourite character, a loving toy, even replicating a child's drawing, we can reproduce almost any image onto granite.