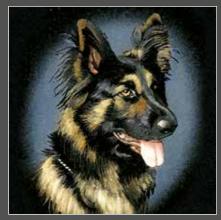

sandblast etching 9

sandblast etching 10

sandblast etching 11

sandblast etching 12

Shown are a selection of beautiful hand etched sandblast designs.

A plain memorial can be transformed by adding a design, be it a loyal pet, a sport, a badge or

sandblast etching 21

sandblast etching 22

sandblast etchina 23

sandblast etching 24

emblem or a favourite hobby or place, we can work from photographs or simply an idea you may have to produce images which can make a memorial both personal and unique.