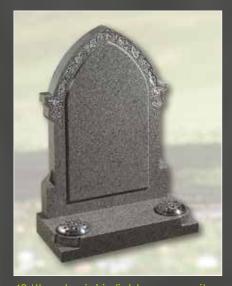

10 square top with church window in black

11 barrel side lily in sea grey

12 round top in bahama blue

13 check shoulders with chamfer in polished black

14 embossed carved cross in polished black

15 gothic top ivy design in dark grey