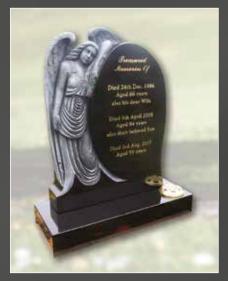

64 'simple heart' in polished black

65 'leaning angel' in polished black

66 heart with carved roses in

67 heart with swan design in

68 'angel wings' in bahama blue

69 'the hornsea' in polished black

/U hearf with side carved roses in black

71 'the pattrington' in bahama

72 heart with kneeling angels in

A selection of the different styles of heart and angel memorials available, ever popular traditional and modern designs.

73 narrow kerbs in polished black