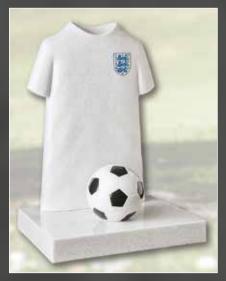

91 memorial with cover base in light grey

92 unique design in slate

93 football memorial in white granite

94 angel with cover in light grey

95 tootballer in black (any team can be chosen)

96 book column in sea grey granite