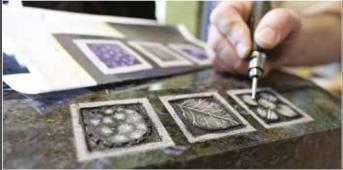

sandblast etching 9

sandblast etching 10

sandblast etching 11

sandblast etching 12

Shown are a selection of beautiful hand etched sandblast designs.

A plain memorial can be transformed by adding a design, be it a loyal pet, a sport, a badge or

sandblast etching 21

sandblast etching 22

sandblast etchina 23

sandblast etching 24

emblem or a favourite hobby or place, we can work from photographs or simply an idea you may have to produce images which can make a memorial both personal and unique.