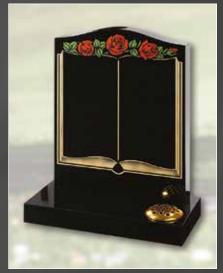

55 ogee with book design in south african dark grey

56 book with rose in light grey granite

57 'over the bridge' in black with bronze ornament

58 'the classic book' in polished

39 Carved cross in banding blue

60 'angel book' in sea grey

61 'the cross' in emerald green

62 ogee with coloured rose and gold book design in black

63 book with vases in bahama blue

A small selection of the many book and cross themed memorials we produce. The open book is designed for two people, having an inscription on each page.