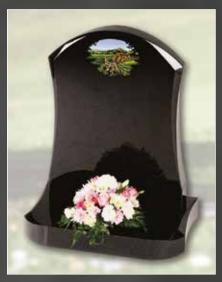

22 barrel side, splay base lake scene in black

23 'the weeton' in white marble

24 barrel side with dove design in blue pearl granite

25 barrel side rose and heart design in aurora granite

26 chamfer edge our lord design in polished black