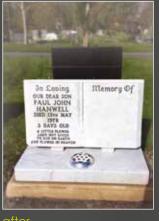

C7 'star ted' in dark grey

C8 'bentley ted' in blue pear (can be coloured)

C9 'bubble and squeak in dark grey

These pages display a selection of children's memorials. Our artists can design and create beautiful, unique memorials which reflect a young life in the most personal and lasting way.

C10 princess castle

C11 'minions

C12 'unicorn

C13 'football'

C14 'tumbling ted'

C15 boys castle

Sandblast etchings can be added to personalise any memorial, a favourite character, a loving toy, even replicating a child's drawing, we can reproduce almost any image onto granite.