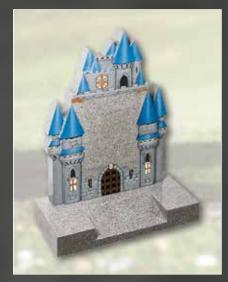

C10 princess castle

C11 'minions

C12 'unicorn

C13 'football'

C14 'tumbling ted'

C15 boys castle

Sandblast etchings can be added to personalise any memorial, a favourite character, a loving toy, even replicating a child's drawing, we can reproduce almost any image onto granite.