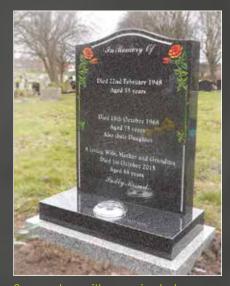

16 half ogee 'edenfield' in polished black

17 check ogee with double angel design in black

18 ogee moulded edge in dark

19 'the birkdale' in polished black

20 rose and heart design in cats eye granite

21 'birkdale with carved rose' in ruby red