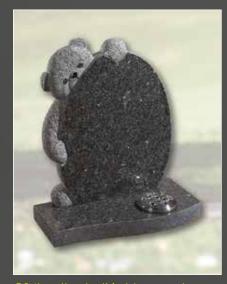

Please ask a member of our staff for details.

C1 rainbow star in polished black

C2 'frozen' in polished black

C3 'giraffe' small kerbset in black

C4 'balloons' in polished black

C5 'ted' in light grey

C6 'leaning ted' in black

C7 'star ted' in dark grey

C8 'bentley ted' in blue pear (can be coloured)

C9 'bubble and squeak in dark grey

These pages display a selection of children's memorials. Our artists can design and create beautiful, unique memorials which reflect a young life in the most personal and lasting way.