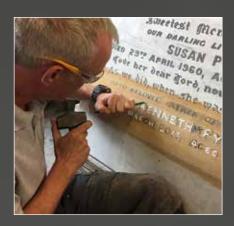

## lettering

Whilst maintaining the traditional skills of the memorial trade, we are constantly looking to embrace modern techniques and machinery to ensure we can continue to produce memorials which will stand the test of time.

Choosing the right words can be a very difficult thing to do, our staff can help you with examples of inscriptions and layouts, giving guidance on the different styles and colour of lettering to best compliment your choice of memorial.

Once you have decided on your choice of inscription we can produce computerised scaled images of how this will look on the memorial.