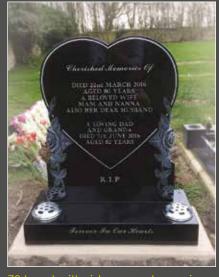

64 'simple heart' in polished black

65 'leaning angel' in polished black

66 heart with carved roses in

67 heart with swan design in

68 'angel wings' in bahama blue

69 'the hornsea' in polished black

/U hearf with side carved roses in black