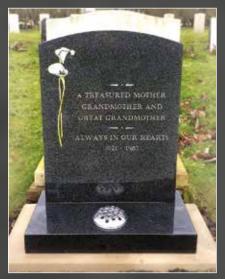

9 small ogee top in light grey

Lawn memorials are designed to meet size regulations for 'lawn sections' in most cemeteries.

Most of these memorials come in two standard sizes: 30" high x 24" wide x 3" thick 34" high x 30" wide x 4" thick