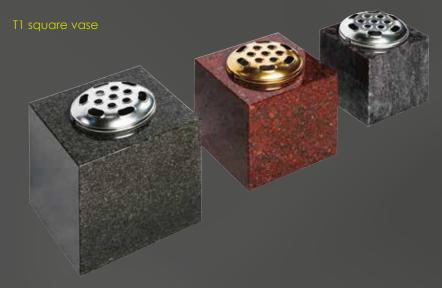

drawing reproduced into granite

C16 tinkerbell design

C17 duck

T2 heart vase

T3 'smallhead' vase

T4 'taylor' vase with base

T5 double vase

T6 heart marker

T7 wide turned vase

T8 wedae tablet

T9 shaped book

T10 tile plaque

T11 desk tablet

T12 flat plaque

T13 large wedge tablet

T14 desk flat book

T15 chamfered tablet

T16 scroll wedge

T17 curved page book desk

T18 add on wedge

T19 book

T20 marble flower case

T21 angel front vase

T22 vase and base

A vase or tablet can be a simple marker for a grave or can be added to existing memorials or kerb sets where there is no further space for inscriptions.

Designs shown can be supplied in any size or colour.