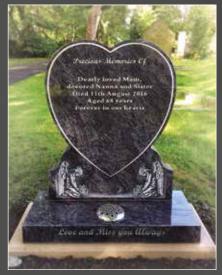

64 'simple heart' in polished black

65 'leaning angel' in polished black

66 heart with carved roses in

67 heart with swan design in

68 'angel wings' in bahama blue

69 'the hornsea' in polished black

/U hearf with side carved roses in black

71 'the pattrington' in bahama

72 heart with kneeling angels in

A selection of the different styles of heart and angel memorials available, ever popular traditional and modern designs.

73 narrow kerbs in polished black