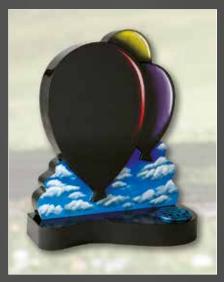

Please ask a member of our staff for details.

C1 rainbow star in polished black

C2 'frozen' in polished black

C3 'giraffe' small kerbset in black

C4 'balloons' in polished black

C5 'ted' in light grey

C6 'leaning ted' in black