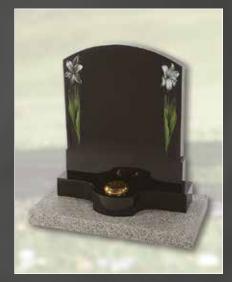

4 square top etched flowers in polished black

5 square top kneeling angel in polished black

6 round edge with lilies in polished black

7 embossed carved cross in light grey granite

8 ogee top with roses in dark grey