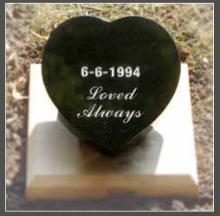

64 'simple heart' in polished black

65 'leaning angel' in polished black

66 heart with carved roses in

67 heart with swan design in

68 'angel wings' in bahama blue

69 'the hornsea' in polished black

/U hearf with side carved roses in black

71 'the pattrington' in bahama

72 heart with kneeling angels in

A selection of the different styles of heart and angel memorials available, ever popular traditional and modern designs.

73 narrow kerbs in polished black