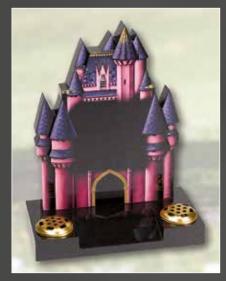

C10 princess castle

C11 'minions

C12 'unicorn

C13 'football'

C14 'tumbling ted'

C15 boys castle

Sandblast etchings can be added to personalise any memorial, a favourite character, a loving toy, even replicating a child's drawing, we can reproduce almost any image onto granite.