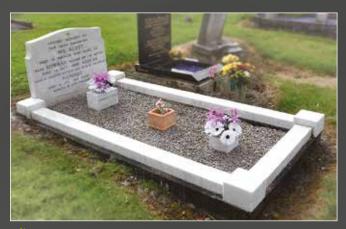

80 heart with kerbs in black galaxy granite

81 kerbset in blue pearl (shown with granite sub base)

A kerb surround is designed to enclose a grave space. Any memorial can be incorporated into a kerb set. Different size and shapes of kerbs are available along with a choice of granite covers, glass or stone chippings, artificial grass, or you may simply require a soiled centre for planting.