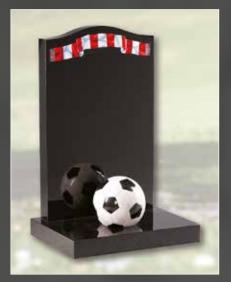

91 memorial with cover base in light grey

92 unique design in slate

93 football memorial in white granite

94 angel with cover in light grey

95 tootballer in black (any team can be chosen)

96 book column in sea grey granite

C10 princess castle

C11 'minions

C12 'unicorn

C13 'football'

C14 'tumbling ted'

C15 boys castle

Sandblast etchings can be added to personalise any memorial, a favourite character, a loving toy, even replicating a child's drawing, we can reproduce almost any image onto granite.