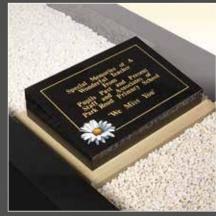

A vase or tablet can be a simple marker for a grave or can be added to existing memorials or kerb sets where there is no further space for inscriptions.

Designs shown can be supplied in any size or colour.