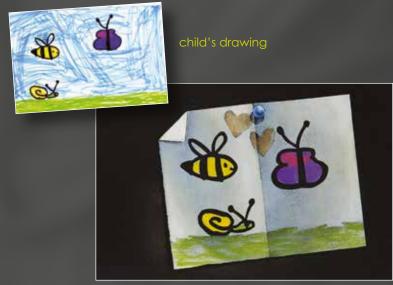

C10 princess castle

C11 'minions

C12 'unicorn

C13 'football'

C14 'tumbling ted'

C15 boys castle

Sandblast etchings can be added to personalise any memorial, a favourite character, a loving toy, even replicating a child's drawing, we can reproduce almost any image onto granite.