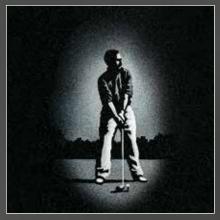

sandblast etching 9

sandblast etching 10

sandblast etching 11

sandblast etching 12

Shown are a selection of beautiful hand etched sandblast designs.

A plain memorial can be transformed by adding a design, be it a loyal pet, a sport, a badge or

sandblast etching 21

sandblast etching 22

sandblast etchina 23

sandblast etching 24

emblem or a favourite hobby or place, we can work from photographs or simply an idea you may have to produce images which can make a memorial both personal and unique.