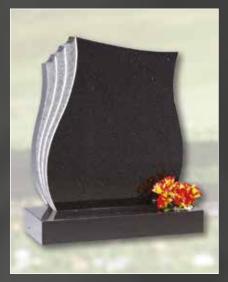

37 'the wave' in aurora granite

38 chamfer, splay base with bridge design in black granite

39 'thirkleby' in yorkshire stone

40 'the normandy' in polished

41 'the rossington' in aurora granite

42 'the rosebury' in polished black