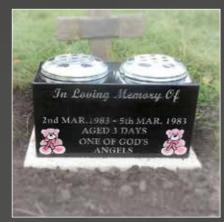

9 small ogee top in light grey

Lawn memorials are designed to meet size regulations for 'lawn sections' in most cemeteries.

Most of these memorials come in two standard sizes: 30" high x 24" wide x 3" thick 34" high x 30" wide x 4" thick