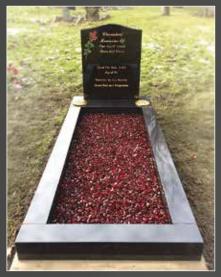

80 heart with kerbs in black galaxy granite

81 kerbset in blue pearl (shown with granite sub base)

A kerb surround is designed to enclose a grave space. Any memorial can be incorporated into a kerb set. Different size and shapes of kerbs are available along with a choice of granite covers, glass or stone chippings, artificial grass, or you may simply require a soiled centre for planting.