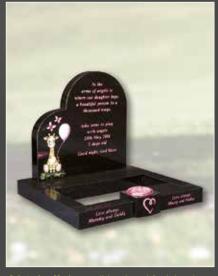

Please ask a member of our staff for details.

C1 rainbow star in polished black

C2 'frozen' in polished black

C3 'giraffe' small kerbset in black

C4 'balloons' in polished black

C5 'ted' in light grey

C6 'leaning ted' in black