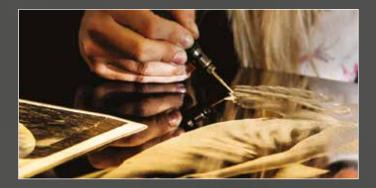

sandblast etching 9

sandblast etching 10

sandblast etching 11

sandblast etching 12

Shown are a selection of beautiful hand etched sandblast designs.

A plain memorial can be transformed by adding a design, be it a loyal pet, a sport, a badge or

sandblast etching 21

sandblast etching 22

sandblast etchina 23

sandblast etching 24

emblem or a favourite hobby or place, we can work from photographs or simply an idea you may have to produce images which can make a memorial both personal and unique.